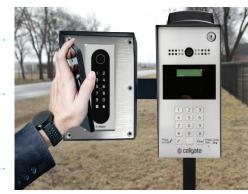

# VIRTUAL KEYS

Available on all Watchman<sup>®</sup> multi-family models - W461, W462, W480, W482, WXL & WXL2. May be added to W410 & W450 models via a reternal Reader & bracket. Available via OmniPoint with readers & Credentials only.

# VIRTUAL KEYS

Available on all Watchman® multi-family models - W461, W462, W480, W482, WXL & WXL2. May be added to W410 & W450 models via a reference of the bracket. Available via OmniPoint with reference a Credentials only.