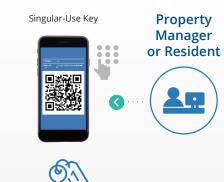

### Single-Use Key

(QR & PIN Code keys)

Temp Property Individual Key Temp Key Temp Key Key Manager or Resident Temp Temp Key Key Property Manager or Resident (QR Code keys Only) (QR & PIN Code keys)

### Administration Management & Control

 Administrator can choose to manage and send Virtual Keys to visitors on resident request or grant residents access to send any of the 3 key types: Individual, Temporary Event or Single Use Keys.