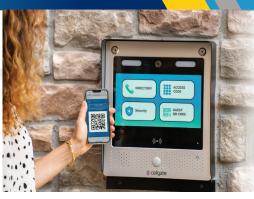

# VIRTUAL KEYS

Available on all Watchman<sup>®</sup> multi-family models - W461, W462, W480, W482, WXL & WXL2. May be added to W410 & W450 models via a reternal Reader & bracket. Available via OmniPoint with readers & Credentials only.

Replace physical keys with Virtual Keys to reduce costs, simplify visitor management & increase resident convenience.

Virtual Keys modernize access control with real-time security management & transaction tracking. Instantly delivered via text or email, Virtual Keys provide visitors seamless access to designated property entry points while offering residents enhanced entry control and flexibility.