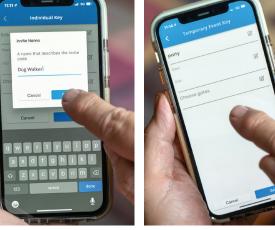

## Individual Key

- ) Are only shared with **ONE VISITOR** and refresh after each use
- Are limited by day, time & number of use restrictions set up by the property manager or resident
- Are good for anyone who will need recurring access

# **Ideal for:** dog walkers, landscapers, pool cleaners, regular babysitters, trash pickup

**Individual Key** 

- Can be shared with **MULTIPLE VISITORS**
- Have a start date & time, and time limit from 1-hour to 7 days unrestricted

**Temporary Event Key** 

- ) Valid for entire time window allotted
- ) Are good for one-time events

### Ideal for: parties, movers, events

Virtual Keys are available on all Watchman Multi-Family models

نپر ۱۵۵۲ دellgate ۸pp

Available on the App Store and Google Play

Virtual Key being created for visitor(s)