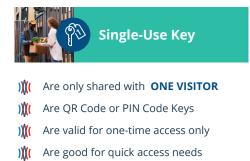

### Single-Use Key

(QR & PIN Code keys)

Temp Property Individual Key Temp Key Temp Key Key Manager or Resident Temp Temp Key Key Property Manager or Resident (QR Code keys Only) (QR & PIN Code keys)