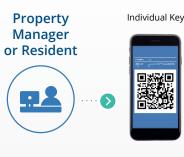

Replace physical keys with Virtual Keys to reduce costs, simplify visitor management & increase resident convenience.

Virtual Keys modernize access control with real-time security management & transaction tracking. Instantly delivered via text or email, Virtual Keys provide visitors seamless access to designated property entry points while offering residents enhanced entry control and flexibility.

### Individual Key

- ) Are only shared with **ONE VISITOR** and refresh after each use
- Are limited by day, time & number of use restrictions set up by the property manager or resident
- Are good for anyone who will need recurring access