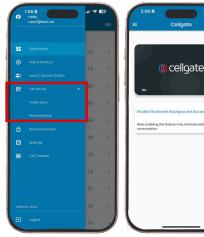

### Simple to Issue

Virtual Keys can be created in the CellGate app or via TrueCloud Connect™.

### Administrators control Virtual Key issuance: who can issue them, their types, and compatible entrances.

Bluetooth-Enabled Resident Personal Keys & Visitor Key credential issuance reside in the CellGate app

1.855.694.2837

Available on the App Store and **Google Play** 

Powered by:

TrueCloud∞ Connect

Virtual Key being created for visitor(s)

Micellgate<sup>®</sup> TOTAL PROPERTY SECURITY ACCESS *Wireless* where you need it. *Wired* where you have it.