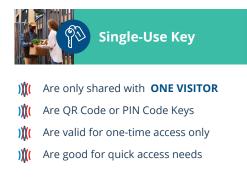

s enhanced entry control and flexibility.

### We Offer 3 types of Virtual Keys:



### Individual Key

- ) Are only shared with **ONE VISITOR** and refresh after each use
- Are limited by day, time & number of use restrictions set up by the property manager or resident
- Are good for anyone who will need recurring access

### **Ideal for:** dog walkers, landscapers, pool cleaners, regular babysitters, trash pickup

#### **Individual Key**





(QR Code keys Only)



- Can be shared with **MULTIPLE VISITORS**
- Have a start date & time, and time limit from 1-hour to 7 days unrestricted

**Temporary Event Key** 

- ) Valid for entire time window allotted
- Mre good for one-time events

### Ideal for: parties, movers, events



Virtual Keys are available on all Watchman Multi-Family models



## **Ideal for:** deliveries, service technicians, emergency repairs, real estate showings

#### Single-Use Key



(QR & PIN Code keys)



(QR & PIN Code keys)

Connect



#### 1.855.694.2837







## **VIRTUAL KEYS**

Available on all Watchman<sup>®</sup> multi-family models - W461, W462, W480, W482, WXL & WXL2. May be added to Watchman W410 & W450 via a (c) external Reader & bracket. Available via OmniPoint with 🗰 Readers & Credentials only.

### **Key Features**

#### Added Security & Convenience

- Individual QR Code keys refresh when used, thus eliminating screen shot sharing and increasing security.
- Individual Keys can be stored in wallet or calendar for easy access.
- Temporary Event Keys can be stored in calendar for easy access.

### **Eliminate Access Code Sharing**

Virtual