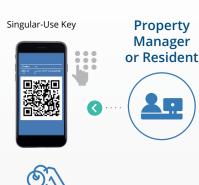

#### Single-Use Key

(QR & PIN Code keys)

(QR & PIN Code keys)

Connect

### **Administration Management & Control**

Administrator can choose to manage and send Virtual Keys to visitors on resident request or grant residents access to send any of the 3 key types: Individual, Temporary Event or Single Use Keys.