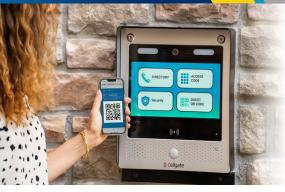

# VIRTUAL KEYS

Available on all Watchman<sup>®</sup> multi-family models - W461, W462, W480, W482, WXL & WXL2. May be added to W410 & W450 models via a @ external Reader & bracket. Available via OmniPoint with @ Readers & Credentials only.

## **VIRTUAL KEYS**

Available on all Watchman<sup>®</sup> multi-family models - W461, W462, W480, W482, WXL & WXL2. May be added to Watchman W410 & W450 via a (c) external Reader & bracket. Available via OmniPoint with 🗰 Readers & Credentials only.