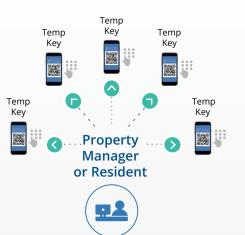

### We Offer 3 types of Virtual Keys:

### **Administration Management & Control**

Administrator can choose to manage and send Virtual Keys to visitors on resident request or grant residents access to send any of the 3 key types: Individual, Temporary Event or Single Use Keys.