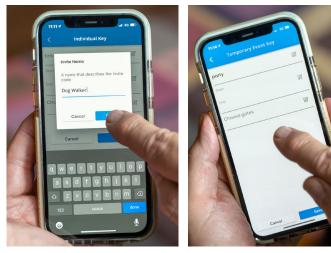

### Individual Key

- ) Are only shared with **ONE VISITOR** and refresh after each use
- Are limited by day, time & number of use restrictions set up by the property manager or resident
- Are good for anyone who will need recurring access

### **Ideal for:** dog walkers, landscapers, pool cleaners, regular babysitters, trash pickup

#### **Individual Key**

(QR Code keys Only)

- Can be shared with **MULTIPLE VISITORS**
- Have a start date & time, and time limit from 1-hour to 7 days unrestricted

**Temporary Event Key** 

- ) Valid for entire time window allotted
- Mre good for one-time events

### Ideal for: parties, movers, events

Virtual Keys are available on all Watchman Multi-Family models

1.855.694.2837

Available on the App Store and **Google Play** 

Powered by:

TrueCloud∞ Connect

Virtual Key being created for visitor(s)

Micellgate<sup>®</sup> TOTAL PROPERTY SECURITY ACCESS *Wireless* where you need it. *Wired* where you have it.