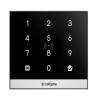

#### **CGIMU**

- Bluetooth 5.0
- Encrypted 13.56MHz DESFire® EV3
- Backlit Keypad