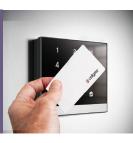

### INFINITY

> RESIDENTS may gain access via: Card/Fob, Bluetooth Virtual Key

> VISITORS may gain access via: QR Code Virtual Key, PIN Code

### **Single Credential Visitor Management**

- Property entry: pedestrian and vehicle
- Entry to authorized access points accross entire property
- QR Code Virtual Key featured on Infinity models
- Bluetooth 5.0 featured on Infinity and Reader models