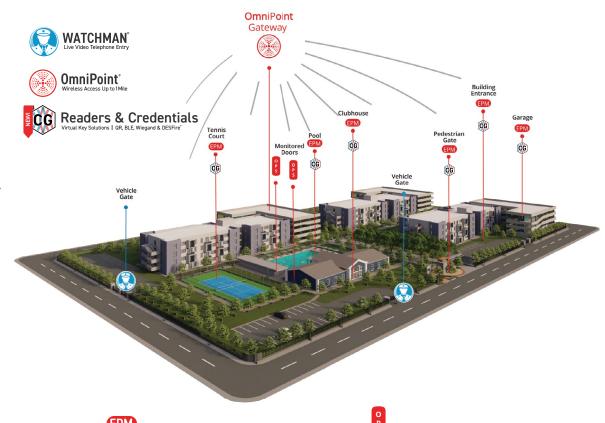

# What is OmniPoint?

OmniPoint is a wireless multi-point access control system that utilizes a hub and spoke methodology. A Gateway communicates with CellGate's TrueCloud Connect™ administrative engine via Ethernet or AT&T/Verizon LTE; and up to 50 entry points (EPMs) or OmniPoint Sensors (OPSs) via LoRa technology. No long distance data wires are required – the only wiring is for power and local wires to the card reader and lock.

#### The Gateway

\*Has up to 1 mile range via LoRa technology \*A single Gateway can control up to 50 EPMs

### EPM

**Entry Point Modules** 

\*No data wires needed \*Integrates with 🙀 Readers & Credentials

#### **OmniPoint Sensors**

\*For doors that only need monitoring \*Status notifications \*No power required