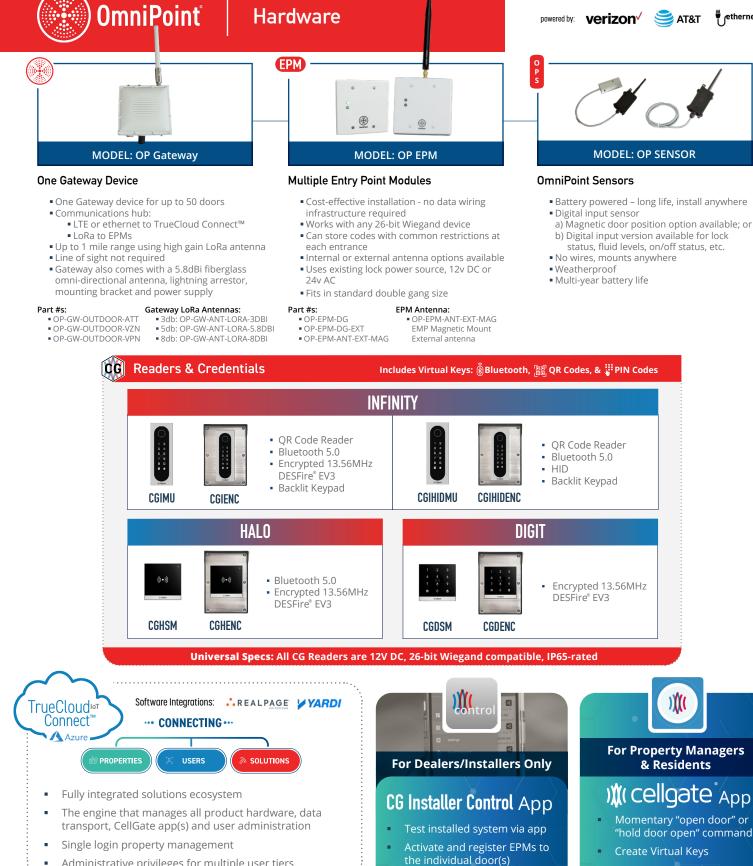

# What is OmniPoint?

OmniPoint is a wireless multi-point access control system that utilizes a hub and spoke methodology. A Gateway communicates with CellGate's TrueCloud Connect™ administrative engine via Ethernet or AT&T/Verizon LTE; and up to 50 entry points (EPMs) or OmniPoint Sensors (OPSs) via LoRa technology. No long distance data wires are required – the only wiring is for power and local wires to the card reader and lock.

#### The Gateway

\*Has up to 1 mile range via LoRa technology \*A single Gateway can control up to 50 EPMs

### EPM

**Entry Point Modules** 

\*No data wires needed \*Integrates with 🙀 Readers & Credentials

#### **OmniPoint Sensors**

\*For doors that only need monitoring \*Status notifications \*No power required

**MODEL: OP SENSOR** 

Administrative privileges for multiple user tiers

## Powered by: TrueCloudਯ Connect

**For Property Managers** 

& Residents

M(cellgate App

Momentary "open door" or

**Create Virtual Keys** 

Create access codes

"hold door open" commands