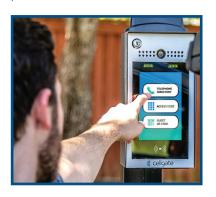

#### **Live Video Telephone Entry, Visitor Management & Access Control**

- Live streaming video telephone entry, access control and photo capabilities.
- Virtual Key visitor management.
- SmartScreen customizable call buttons.
- Up to 9 telephone entry contacts per resident.

## ) (cellgate App

- Receive live video on telephone entry
- Create and send visitor Virtual Keys
- Open gates on demand and hold open
- Take pictures from camera(s)

Available on the App Store and Google Play