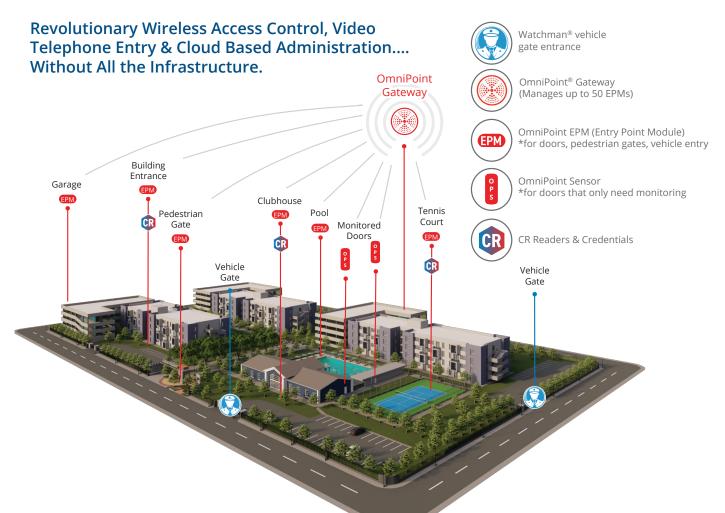

### OmniPoint<sup>®</sup>

**Wireless Multi-Point Access Control** 

- No data wiring infrastructure required.
- Up to one mile range.
- One Gateway for up to 50 doors.
- EPM (Entry Point Module) works with any 26-bit Wiegand device. Uses existing power source, 12v DC or 24v AC.
- OPS (OmniPoint Sensor) for monitoring, no power required. Sends status notification alerts.

### **CR** Readers & Credentials

Universal Specs: All four readers are 12V DC, 26-bit Wiegand compatible, IP65-rated.