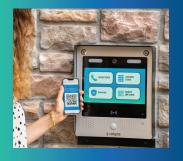

#### **Live Video Telephone Entry, Visitor Management & Access Control**

- Live streaming video telephone entry, access control and photo capabilities.
- Virtual Key visitor management.
- SmartScreen customizable call buttons.
- Up to 9 telephone entry contacts per resident.

## ) (cellgate App

- Receive live video on telephone entry
- Create and send visitor Virtual Keys
- Open gates on demand and hold open
- Take pictures from camera(s)

Available on the App Store and Google Play