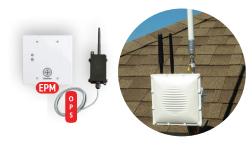

### OmniPoint<sup>®</sup>

**Wireless Multi-Point Access Control** 

- No data wiring infrastructure required.
- Up to one mile range.
- One Gateway for up to 50 doors.
- EPM (Entry Point Module) works with any 26-bit Wiegand device. Uses existing power source, 12v DC or 24v AC.
- OPS (OmniPoint Sensor) for monitoring, no power required. Sends status notification alerts.