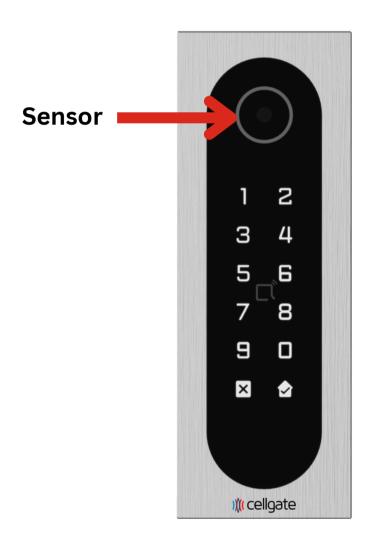

## Entering the Property with a QR Code

- 1. You will receive a text or email with a link.
- 2. Click the link and hold up the QR code in front of the Infinity sensor.