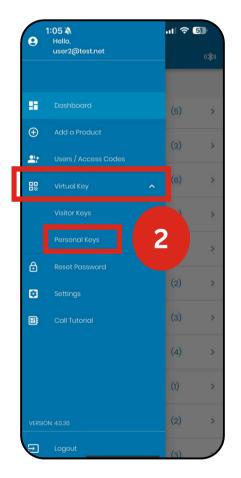

## Entering the Property with Bluetooth

1. Download the CellGate application.

- 2. Open the menu, click Virtual Keys, then Personal Keys.
- 3. When prompted, allow CellGate to use Bluetooth.
- 4. Click Enable Bluetooth Background Access.