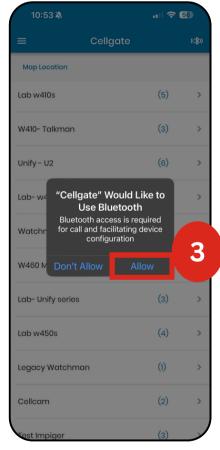

## Entering the Property with Bluetooth

1. Download the CellGate application.

- 2. Open the menu, click Virtual Keys, then Personal Keys.
- 3. When prompted, allow CellGate to use Bluetooth.
- 4. Click Enable Bluetooth Background Access.