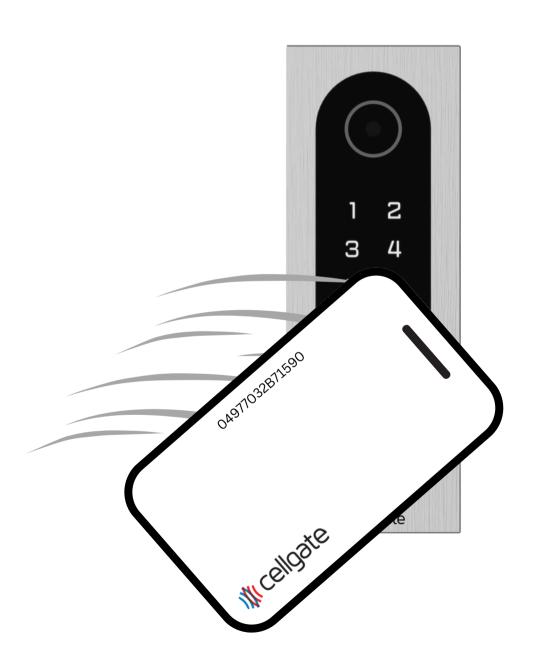

## Entering the Property with a Card/Fob

Tap the credential card/fob against the Infinity to unlock it.