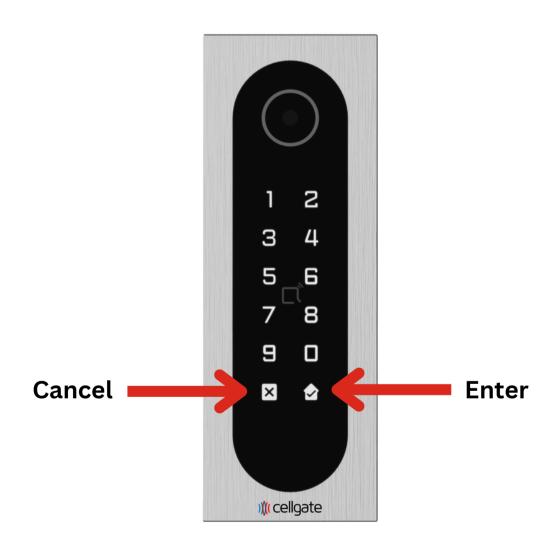

## Entering the Property with an Access Code

Type the access code into the Infinity and click the Enter button.