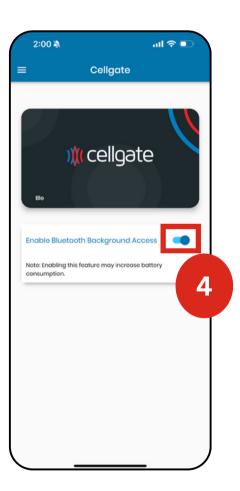

## Entering the Property with Bluetooth

1. Download the CellGate application.

- 2. Open the menu, click Virtual Keys, then Personal Keys.
- 3. When prompted, allow CellGate to use Bluetooth.
- 4. Click Enable Bluetooth Background Access.

- 5. Your phone is now ready for Bluetooth access.
- 6. To enter the property, have the phone on your person and wave in front of the device.