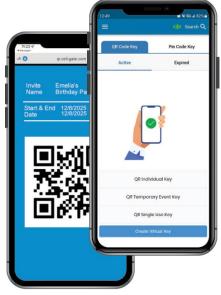

Internet Only—One-Step Connect Model

**Bluetooth access & Visitor** Virtual Key issuance managed via the CellGate app.