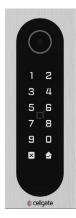

## **Part** Numbers

E1MVPN DESFire® EV3 E1HIDMVPN HID

- Supports 1 entry point
- Bluetooth 5.0
- **QR Code Reader**
- DESFire® EV3 or HID Card Reader
- 1 Wiegand Input

- **Backlit Numeric Keypad**
- Single Relay Operation
- Restricted User Codes stored locally
- Compatible with 12v DC or POE
- VPN one-step connectivity