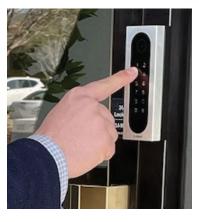

## **Part** Numbers

E1MVPN DESFire® EV3 E1HIDMVPN HID

- Supports 1 entry point
- Bluetooth 5.0
- **QR Code Reader**
- DESFire® EV3 or HID Card Reader
- 1 Wiegand Input

- **Backlit Numeric Keypad**
- Single Relay Operation
- Restricted User Codes stored locally
- Compatible with 12v DC or POE
- VPN one-step connectivity