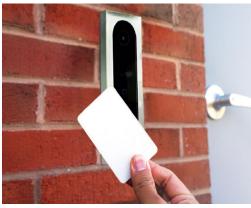

## **Part** Numbers

E1MVPN DESFire® EV3 E1HIDMVPN HID

- Supports 1 entry point
- Bluetooth 5.0
- **QR Code Reader**
- DESFire® EV3 or HID Card Reader
- 1 Wiegand Input

- **Backlit Numeric Keypad**
- Single Relay Operation
- Restricted User Codes stored locally
- Compatible with 12v DC or POE
- VPN one-step connectivity