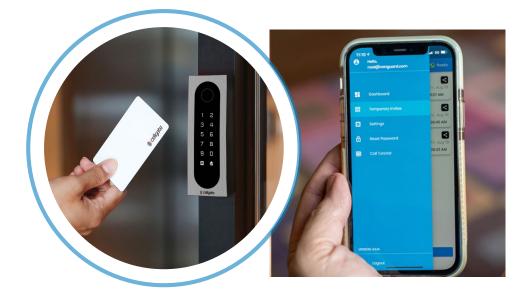

## **Part** Numbers

E1MVPN DESFire® EV3 E1HIDMVPN HID

- Supports 1 entry point
- Bluetooth 5.0
- **QR Code Reader**
- DESFire® EV3 or HID Card Reader
- 1 Wiegand Input

- **Backlit Numeric Keypad**
- Single Relay Operation
- Restricted User Codes stored locally
- Compatible with 12v DC or POE
- VPN one-step connectivity

Internet Only—One-Step Connect Model

**Bluetooth access & Visitor** Virtual Key issuance managed via the CellGate app.