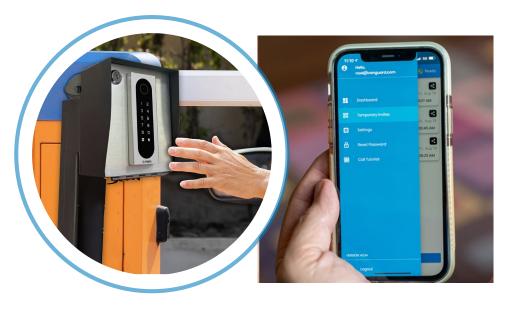

## **Key Features**

- Supports up to 1 entry point
- **QR Code Reader**
- Bluetooth 5.0
- DESFire® EV3 or HID Card Reader
- 1 Wiegand Input

- **Backlit Numeric Keypad**
- Restricted User Codes stored locally
- Single Relay Operation
- AT&T & Verizon LTE service, ships both SIMs; or VPN one-step connectivity

powered by: **verizon**√

Bluetooth access & Visitor Virtual Key issuance managed via the CellGate app.

## **E1DC** Access Control

Includes Virtual Keys

PIN Codes

Bluetooth

**QR** Codes

Featuring

DESFire® EV3 or HID

TOTAL PROPERTY SECURITY ACCESS