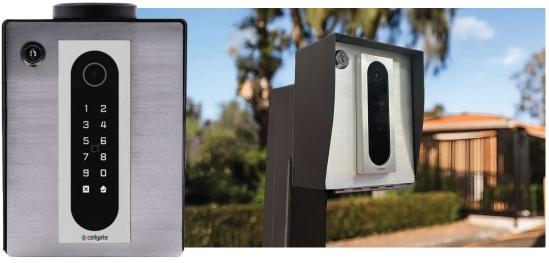

## **Key Features**

- Supports up to 1 entry point
- **QR Code Reader**
- Bluetooth 5.0
- DESFire® EV3 or HID Card Reader
- 1 Wiegand Input

- **Backlit Numeric Keypad**
- Restricted User Codes stored locally
- Single Relay Operation
- AT&T & Verizon LTE service, ships both SIMs; or VPN one-step connectivity

## **E1DC** Access Control

Includes Virtual Keys

PIN Codes

Bluetooth

**QR** Codes

Featuring

DESFire® EV3 or HID

TOTAL PROPERTY SECURITY ACCESS