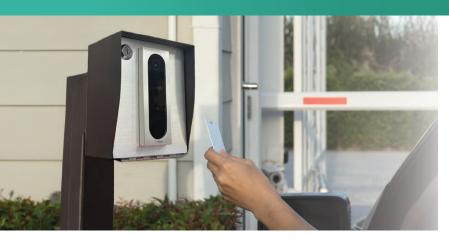

## **Key Features**

- Supports up to 1 entry point
- **QR Code Reader**
- Bluetooth 5.0
- DESFire® EV3 or HID Card Reader
- 1 Wiegand Input

- **Backlit Numeric Keypad**
- Restricted User Codes stored locally
- Single Relay Operation
- AT&T & Verizon LTE service, ships both SIMs; or VPN one-step connectivity