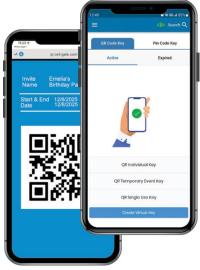

powered by: **verizon**√

Bluetooth access & Visitor Virtual Key issuance managed via the CellGate app.

- code keys
- Momentary open or hold open commands
- Create access codes

Available on the App Store and Google Play

**SCAN FOR TECHNICAL SPECIFICATIONS** 

TOTAL PROPERTY SECURITY ACCESS

Wireless where you need it. Wired where you have it.