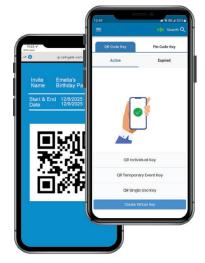

Utilizing (CG) Readers with **Entria allows for visitor Virtual** Key & Bluetooth access.

# ) (cellgate App

- Momentary open, hold open or close commands
- Take photos with internal and external cameras
- Utilization of 🔞 Readers expands the app's capabilities to include Virtual Key creation & Bluetooth access.