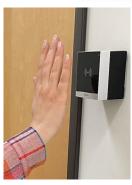

Utilizing (CG) Readers with **Entria allows for visitor Virtual** Key & Bluetooth access.

### Readers & Credentials Access Control Features

**PIN Codes** 

Bluetooth

**QR** Codes

DESFire® EV3 or HID

**QR** Code Reader

**Backlit** Keypad

TOTAL PROPERTY SECURITY ACCESS

# ) (cellgate App

- Momentary open, hold open or close commands
- Take photos with internal and external cameras
- Utilization of 🔞 Readers expands the app's capabilities to include Virtual Key creation & Bluetooth access.