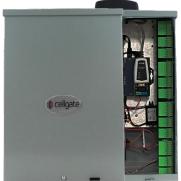

Four Door Controller Cellular or Ethernet

by ) (cellgate

## **Part Numbers**

E4ATT E4VZN E4ETH

## **Key Features**

- Supports up to 4 entry points
- Credential restriction based on entry point
- Restricted credentials stored locally on device
- Cellular supports up to 4 external cameras
- Ethernet supports up to 3 external cameras
- Manage multiple devices, properties, and users with TrueCloud Connect™
- Verizon or AT&T LTE service, ships with both SIM cards; or Ethernet one-step connectivity
- Integrated access control and cameras
- NEMA 3 rated enclosure