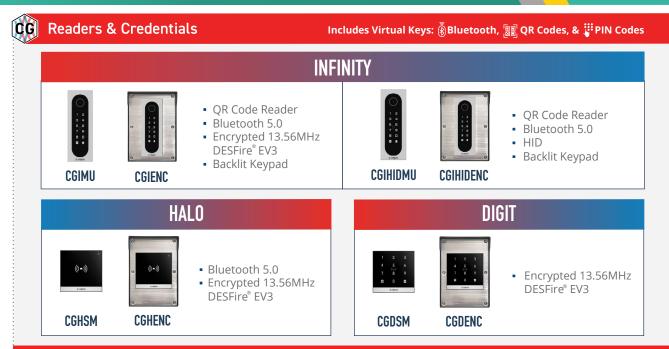

### Readers & Credentials Access Control Features

**PIN Codes** 

Bluetooth

**QR** Codes

DESFire® EV3 or HID

**QR** Code Reader

**Backlit** Keypad

TOTAL PROPERTY SECURITY ACCESS