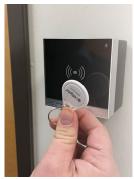

# **Controller Compatibility**

- Integrates with all CellGate Reader Devices
- Works with any 26-bit Wiegand reader product

26-bit Wiegand

### Readers & Credentials Access Control Features

**PIN Codes** 

Bluetooth

**QR** Codes

DESFire® EV3 or HID

**QR** Code Reader

**Backlit** Keypad

TOTAL PROPERTY SECURITY ACCESS