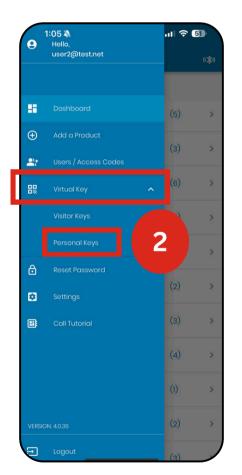

## Entering the Property with Bluetooth

1. Download the CellGate application.

- 2. Open the menu, click Virtual Keys, then Personal Keys.
- 3. When prompted, allow CellGate to use Bluetooth.
- 4. Click Enable Bluetooth Background Access.