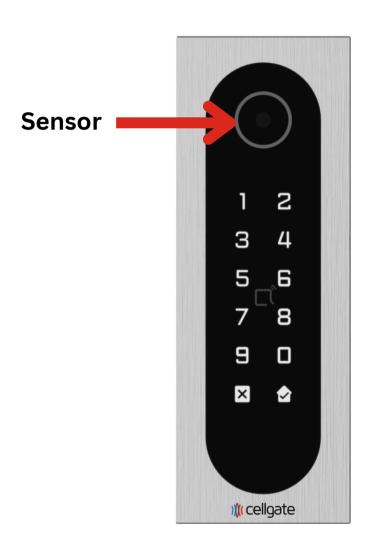

## Entering the Property with a QR Code

- 1. You will receive a text or email with a link.
- 2. Click the link and hold up the QR code in front of the Reader sensor.