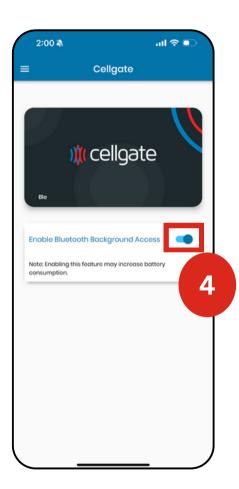

## Entering the Property with Bluetooth

1. Download the CellGate application.

- 2. Open the menu, click Virtual Keys, then Personal Keys.
- 3. When prompted, allow CellGate to use Bluetooth.
- 4. Click Enable Bluetooth Background Access.

- 5. Your phone is now ready for Bluetooth access.
- 6. To enter the property, have the phone on your person and wave in front of the device.