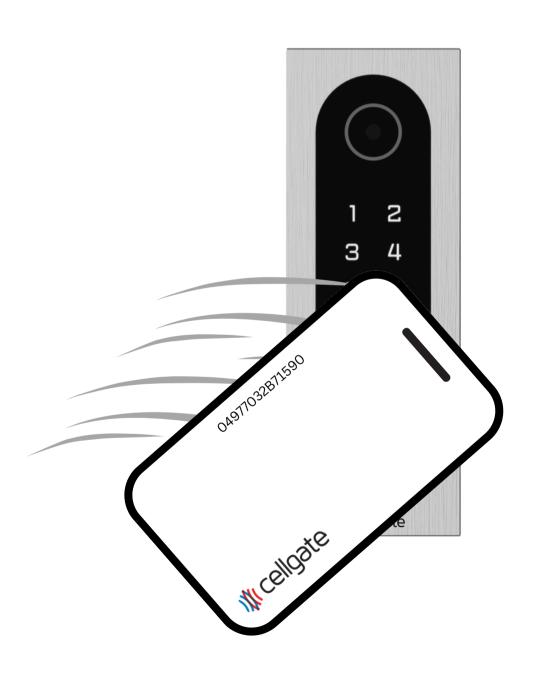

## Entering the Property with a Card/Fob

Tap the credential card/fob against the Reader to unlock it.