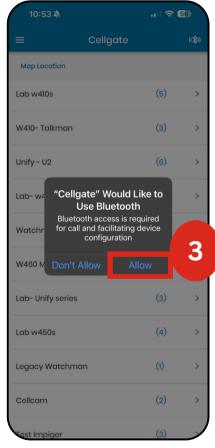

## Entering the Property with Bluetooth

1. Download the CellGate application.

- 2. Open the menu, click Virtual Keys, then Personal Keys.
- 3. When prompted, allow CellGate to use Bluetooth.
- 4. Click Enable Bluetooth Background Access.