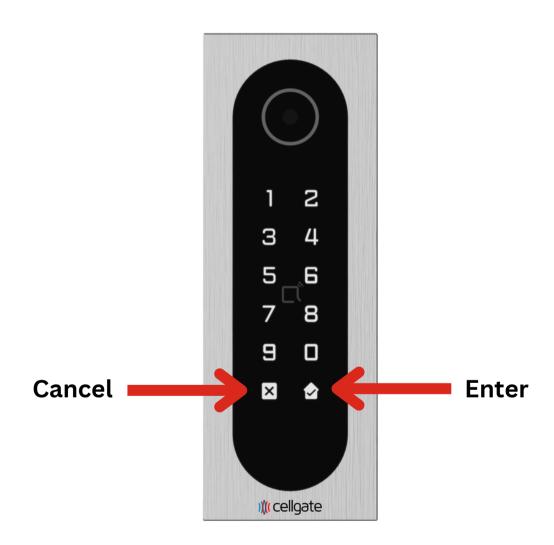

## Entering the Property with an Access Code

Type the access code into the Reader and click the Enter button.